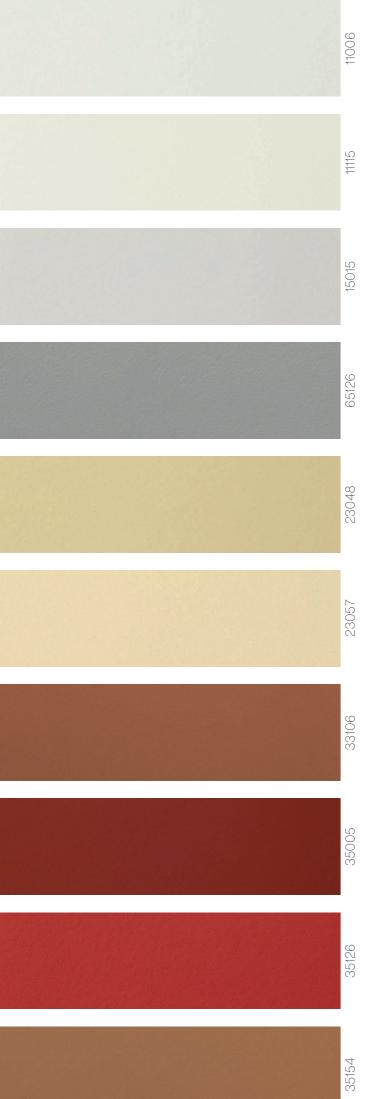

## ZENOR

Zenor

Base panel: Resemble to the surface coating Top layer: Opaque Standard colors: 21

Fiber cement panels, with smooth opaque surface coating that resembles the base panel color.

2510 × 1250 mm × 8mm | 3050 × 1250 mm × 8mm