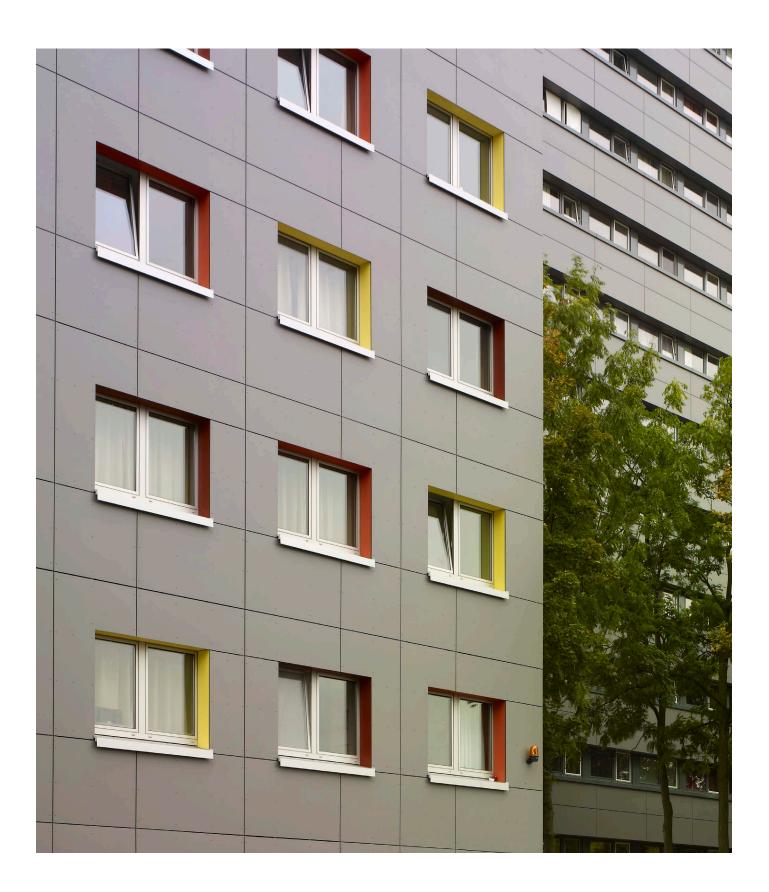

## Simple elegance

Zenor is a Swisspearl Largo facade panel for building envelopes with an emphasis on uncompromising functionality using simple means. The select range allows a cost-effective implementation from manufacturing to assembly. Including all the quality benefits of the tried and tested Swisspearl fiber cement panels. Zenor provides all-round protection for facades with a simple elegance.

## ZENOR

Zenor

Base panel: Resemble to the surface coating Top layer: Opaque Standard colors: 21

Fiber cement panels, with smooth opaque surface coating that resembles the base panel color.

2510 × 1250 mm × 8mm | 3050 × 1250 mm × 8mm

## Planning and implementation:

The Zenor panels are applied using the optimal construction principle of the suspended, ventilated facade. The installation is done in accordance with our well-proven technique. You will find detailed information on the planning and execution in the Design + Installation Manual (DIM) for Swisspearl Largo panels at swisspearl.com.