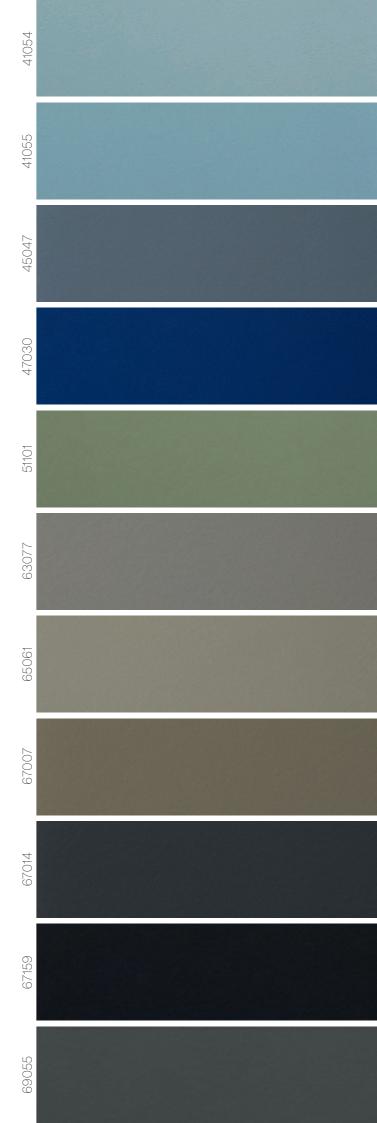

## ZENOR

Zenor

Base panel: Resemble to the surface coating Top layer: Opaque Standard colors: 21

Fiber cement panels, with smooth opaque surface coating that resembles the base panel color.

2510 × 1250 mm × 8mm | 3050 × 1250 mm × 8mm